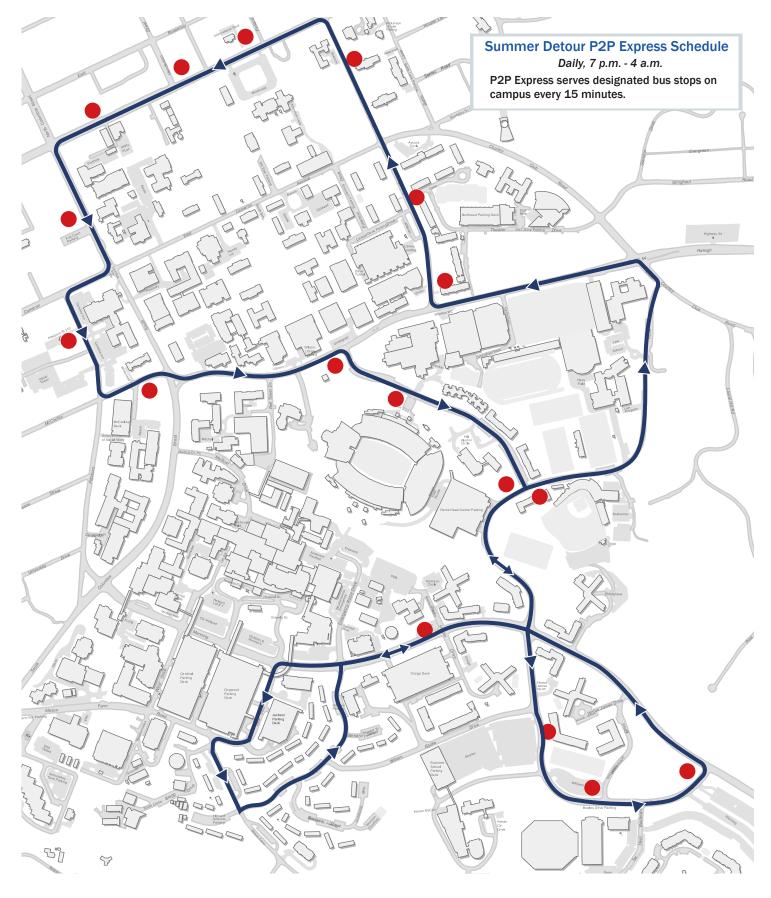

## **Suspension of Services**

P2P may suspend or detour service during operating hours due to traffic congestion caused by large events impacting campus.

Sign up for notices at move.unc.edu