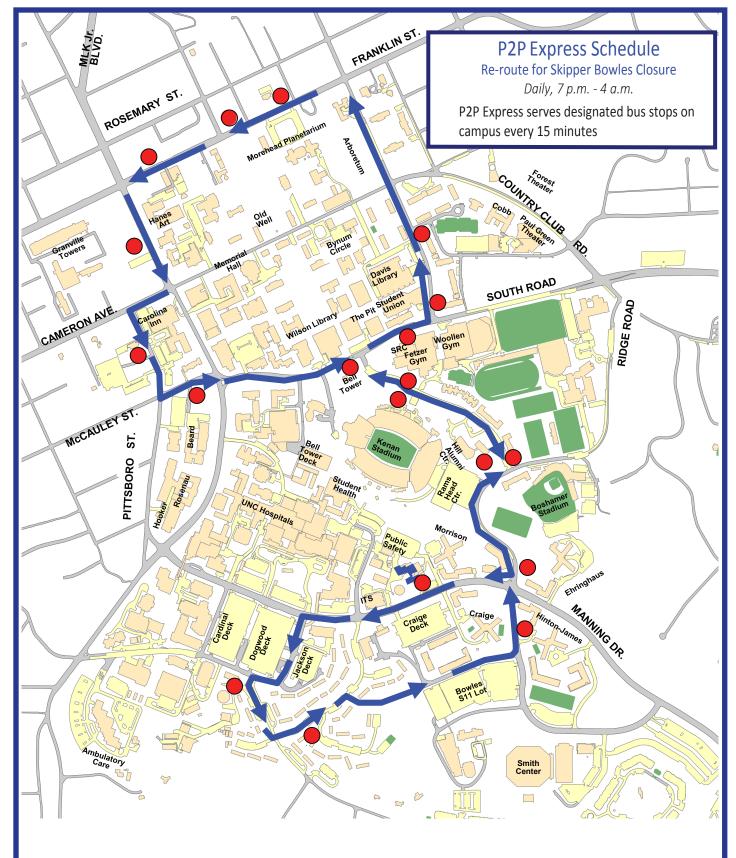

## **Rules for Riding**

- Adhere to all driver requests.
- Wait for riders to exit before boarding.
- Do not board bus if it is already at capacity.
- Check seat area for belongings before exiting.
- No smoking, drinking, eating, yelling or using profanity.
- Offer first row seats to patrons requiring accessible seating.
- Do not participate in activities that distract the driver or are unsafe to other riders.

## Suspension of Services

P2P may suspend or detours service during operating hours due to traffic congestion caused by large events impacting the campus.

Sign up for notices at "http://www.move.unc.edu"