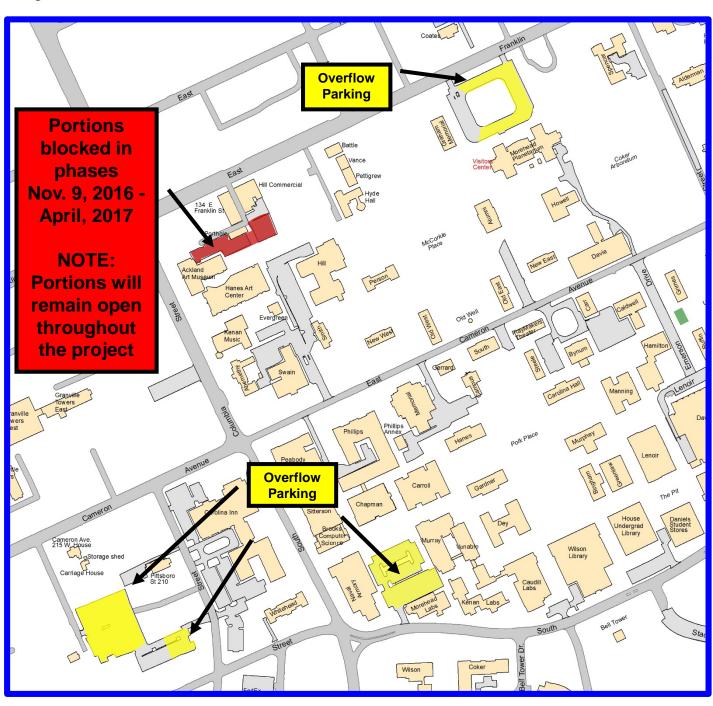

## **Attention Motorists and N2 Permit Holders:**

In support of the Porthole Alley and Ackland steamline tunnel construction projects, areas within the Porthole Lot (N2 Zone) will be blocked in phases (see map) in phases beginning Wednesday, November 9 through April, 2017. N2 permit holders parking in this area should heed signs in the lot indicating closed areas and those remaining open for parking.

As such, as one portion of the lot closes, another will re-open for parking so as not to impact the entire lot at once. If overcrowding occurs within the lot, N2 permits will be honored in the Morehead Planetarium and Science Center Lot (N2 Zone) off Franklin Street, in the Nash Lot (N7 Zone), and in the New Venable Lot (N11 Zone).